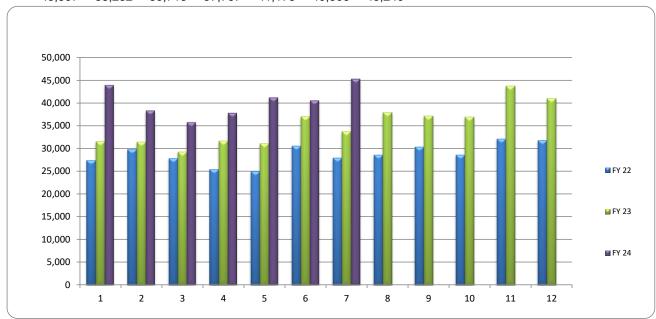

#### Fiscal Year Passenger Trips Comparison FY/24

|       | Oct    | Nov    | Dec    | Jan    | Feb    | Mar    | Apr    | May    | June   | July   | Aug    | Sept   | Totals  |
|-------|--------|--------|--------|--------|--------|--------|--------|--------|--------|--------|--------|--------|---------|
| FY 22 | 27,339 | 29,728 | 27,771 | 25,390 | 24,928 | 30,506 | 27,924 | 28,571 | 30,270 | 28,564 | 32,072 | 31,752 | 344,815 |
| FY 23 | 31,484 | 31,387 | 29,210 | 31,628 | 31,020 | 37,006 | 33,739 | 37,850 | 37,141 | 36,964 | 43,719 | 41,006 | 422,154 |
| FY 24 | 43,897 | 38,282 | 35,713 | 37,767 | 41,173 | 40,506 | 45,249 |        |        |        |        |        | 282,587 |