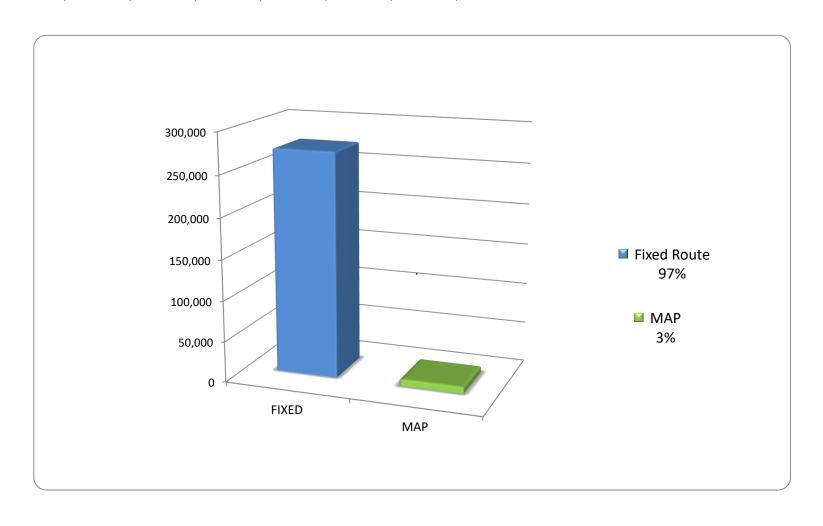

# Passenger Trips By Department FY24

|       | Oct    | Nov    | Dec    | Jan    | Feb    | Mar    | Apr    | May | June | July | Aug | Sept | Totals  |
|-------|--------|--------|--------|--------|--------|--------|--------|-----|------|------|-----|------|---------|
| FIXED | 42,630 | 37,188 | 34,640 | 36,725 | 39,988 | 39,391 | 43,964 | 0   | 0    | 0    | 0   | 0    | 274,526 |
| MAP   | 1,267  | 1,094  | 1,073  | 1,042  | 1,185  | 1,115  | 1,285  |     |      |      |     |      | 8,061   |
| TOTAL | 43,897 | 38,282 | 35,713 | 37,767 | 41,173 | 40,506 | 45,249 |     |      |      |     |      | 282,587 |