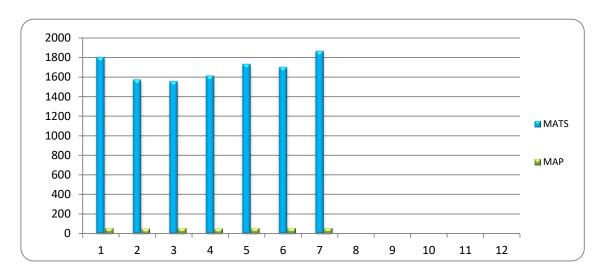

|      | Oct   | Nov   | Dec   | Jan   | Feb   | Mar   | Apr   | May | Jun | Jul | Aug | Sep |
|------|-------|-------|-------|-------|-------|-------|-------|-----|-----|-----|-----|-----|
| MATS | 1,801 | 1,572 | 1,555 | 1,612 | 1,732 | 1,700 | 1,864 |     |     |     |     |     |
| MAP  | 57    | 49    | 53    | 49    | 56    | 53    | 58    |     |     |     |     |     |