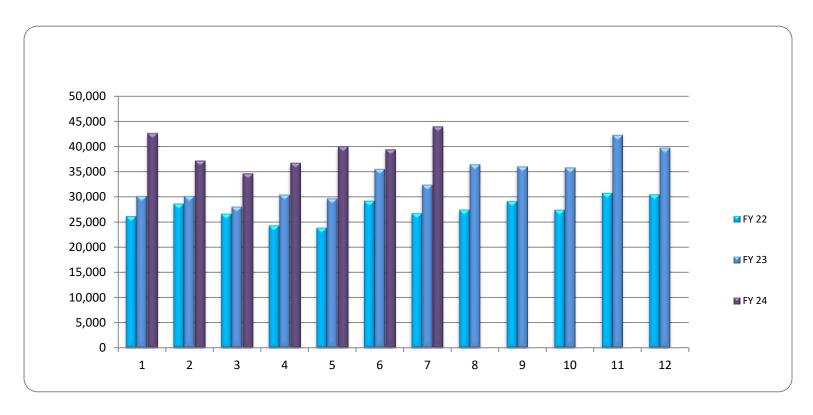

## **MATS** Passenger Trips

|       | Oct    | Nov    | Dec    | Jan    | Feb    | Mar    | Apr    | May    | June   | July   | Aug    | Sept   | Totals  |
|-------|--------|--------|--------|--------|--------|--------|--------|--------|--------|--------|--------|--------|---------|
| FY 22 | 26,093 | 28,567 | 26,586 | 24,261 | 23,819 | 29,162 | 26,698 | 27,395 | 29,077 | 27,373 | 30,713 | 30,437 | 330,181 |
| FY 23 | 30,232 | 30,246 | 28,104 | 30,495 | 29,766 | 35,587 | 32,475 | 36,513 | 36,088 | 35,883 | 42,331 | 39,775 | 682,021 |
| FY 24 | 42,630 | 37,188 | 34,640 | 36,725 | 39,988 | 39,391 | 43,964 |        |        |        |        |        | 274,526 |