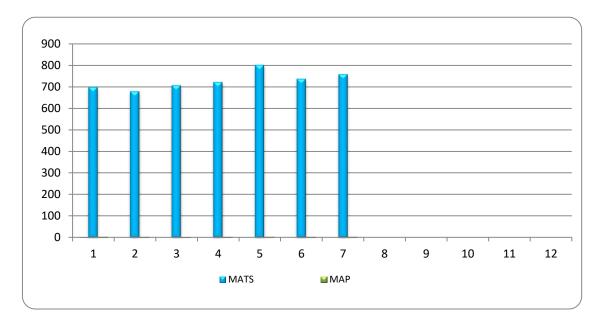

### Average Saturday Passenger

|      | Oct | Nov | Dec | Jan | Feb | Mar | Apr | May | Jun | Jul | Aug | Sep |
|------|-----|-----|-----|-----|-----|-----|-----|-----|-----|-----|-----|-----|
| MATS | 699 | 680 | 708 | 723 | 802 | 738 | 759 |     |     |     |     |     |
| MAP  | 4   | 3   | 2   | 3   | 4   | 3   | 4   |     |     |     |     |     |