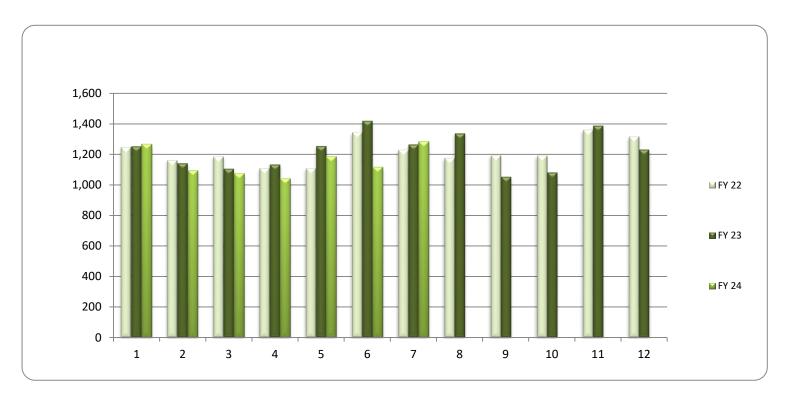

## **MAP Passenger Trips**

|       | Oct   | Nov   | Dec   | Jan   | Feb   | Mar   | Apr   | May   | June  | July  | Aug   | Sept  | Totals |
|-------|-------|-------|-------|-------|-------|-------|-------|-------|-------|-------|-------|-------|--------|
| FY 22 | 1,246 | 1,161 | 1,185 | 1,109 | 1,109 | 1,344 | 1,229 | 1,176 | 1,193 | 1,191 | 1,359 | 1,315 | 14,617 |
| FY 23 | 1,252 | 1,141 | 1,106 | 1,133 | 1,254 | 1,419 | 1,264 | 1,337 | 1,053 | 1,081 | 1,388 | 1,231 | 14,659 |
| FY 24 | 1,267 | 1,094 | 1,073 | 1,042 | 1,185 | 1,115 | 1,285 |       |       |       |       |       | 8,061  |